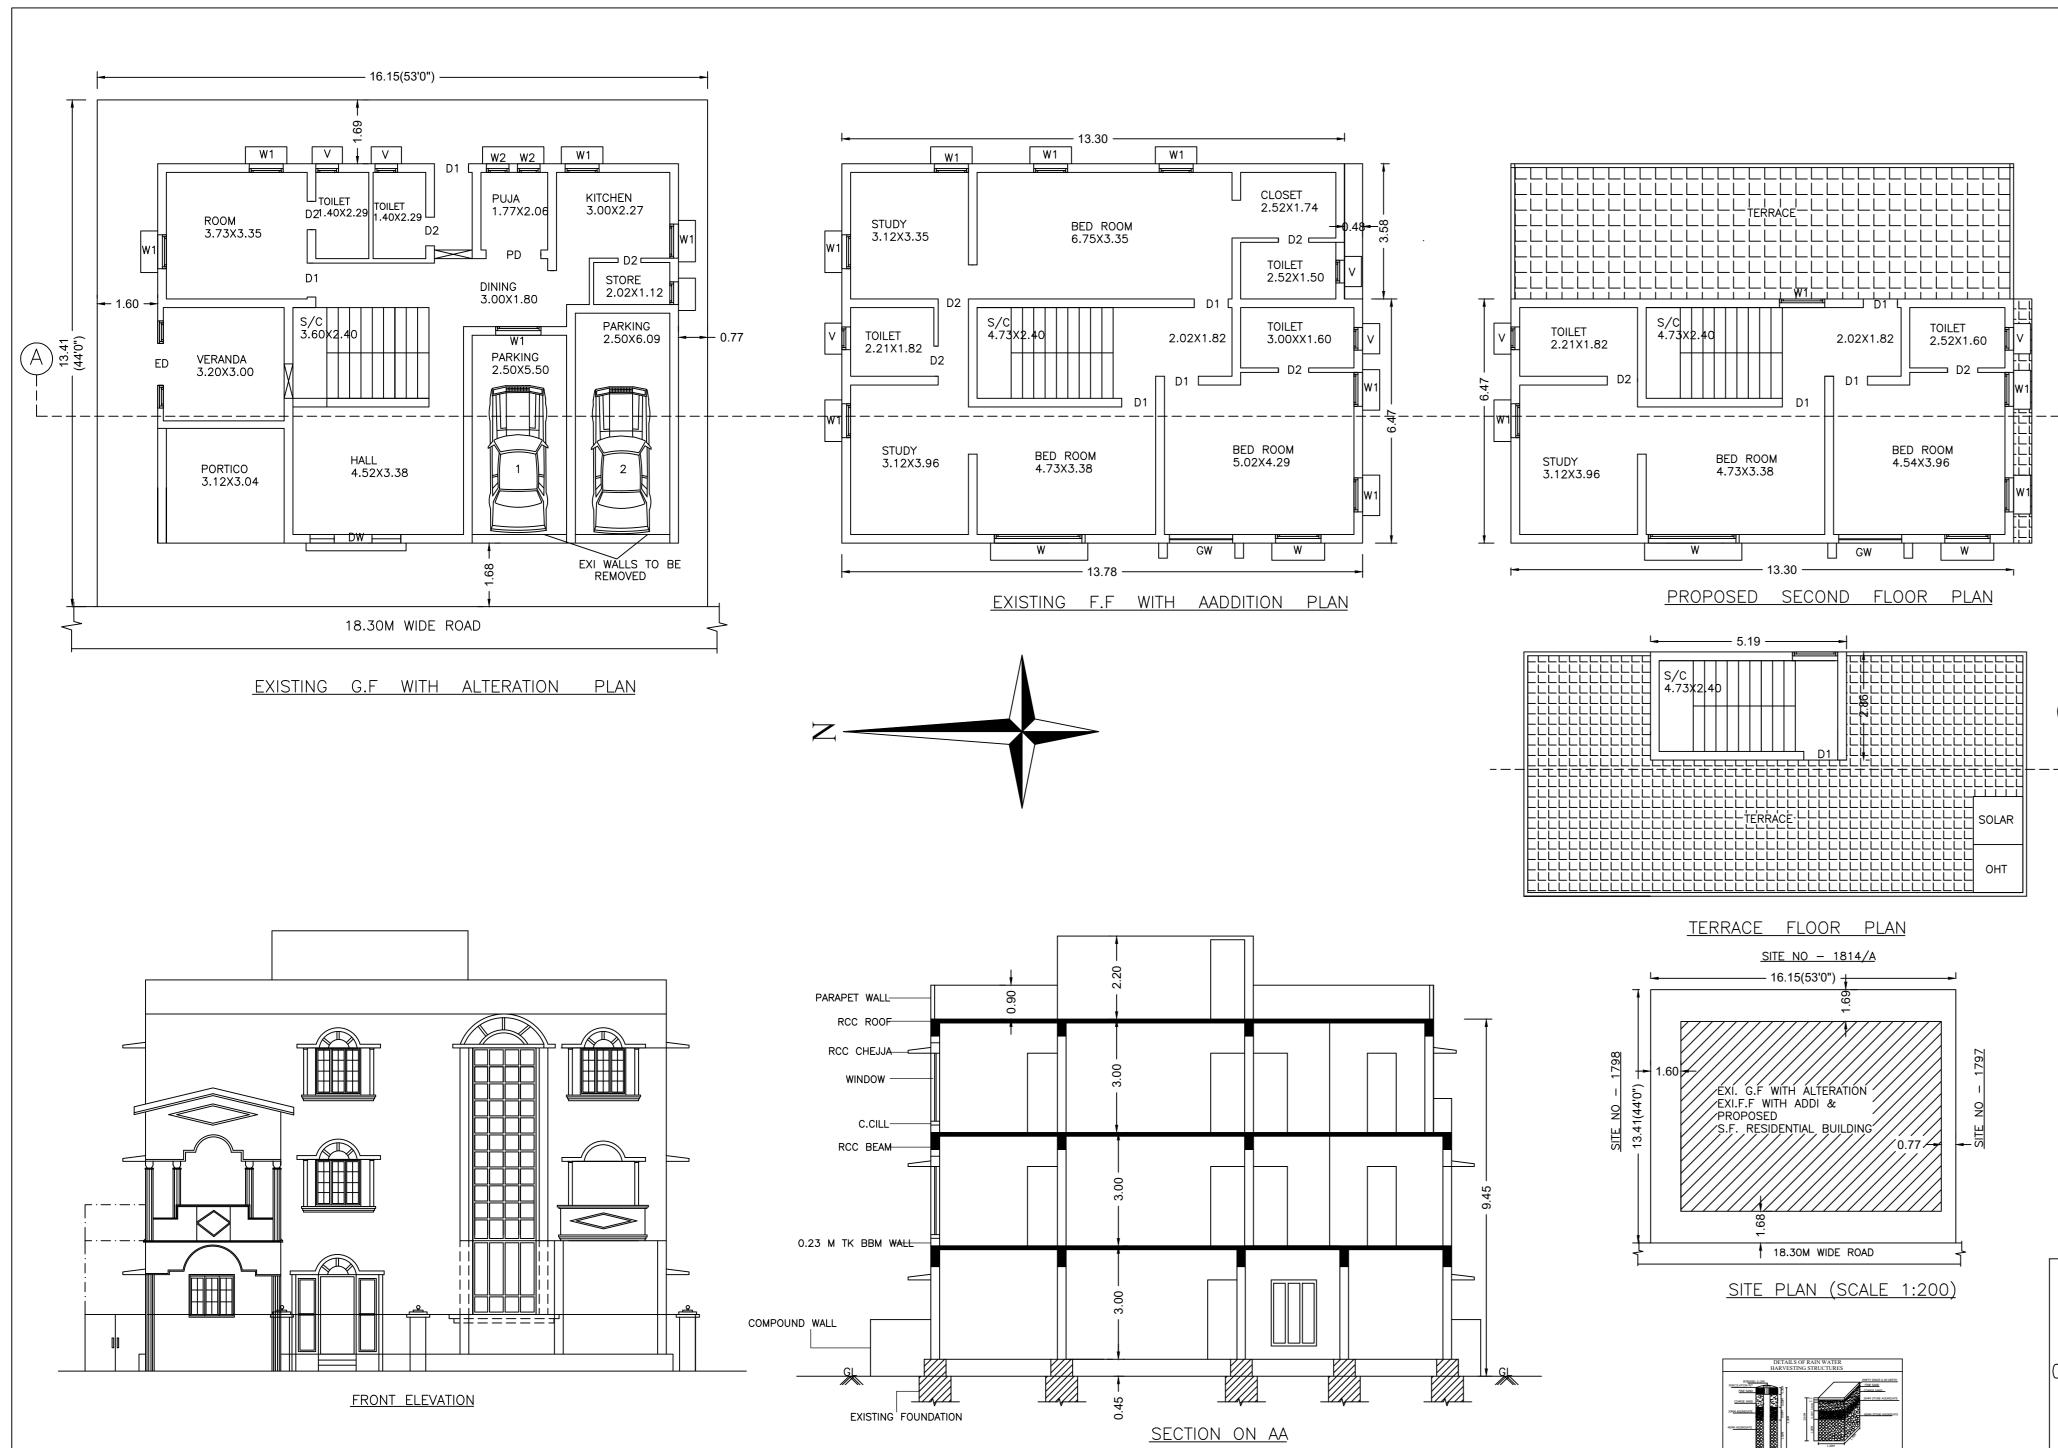

| ons :                                                                                                                                    |                          |                                                      | <b></b>                                              |                              |                                      |                                     |                             | SCALE :                 | 1:100  |
|------------------------------------------------------------------------------------------------------------------------------------------|--------------------------|------------------------------------------------------|------------------------------------------------------|------------------------------|--------------------------------------|-------------------------------------|-----------------------------|-------------------------|--------|
| NO -27 (OLD NO -1797/A) , 7TH MAIN<br>BANGALORE., Bangalore.                                                                             |                          |                                                      |                                                      |                              |                                      |                                     |                             |                         |        |
| the building shall not be deviated to any                                                                                                |                          |                                                      | ABUTTI                                               | OUNDARY<br>NG ROAD           |                                      |                                     |                             |                         |        |
| d for any other purpose.                                                                                                                 |                          |                                                      | 1                                                    | SED WORK (COVE               | ,                                    |                                     |                             |                         |        |
| water supply, sanitary and power main                                                                                                    |                          |                                                      | EXISTIN                                              | G (To be demolish            | ,                                    |                                     |                             |                         |        |
| t ground level for postal services & space                                                                                               | PROJECT                  | ATEMENT (BBMP)                                       |                                                      | VERSION DA                   | ATE: 01/11/2018                      |                                     |                             |                         |        |
| construction work against any accident<br>is on footpath or on roads or on drains.                                                       | Authority:               | BBMP                                                 |                                                      | Plot Use: Res                |                                      |                                     |                             |                         |        |
| imping yard.<br>ricading as considered necessary to                                                                                      | BBMP/Ad.                 | . <u>Com./WST/1371/19-2</u><br>n Type: Suvarna Parva |                                                      | Plot SubUse:<br>Land Use Zor | Bungalow<br>ne: Residential (N       | 1ain)                               |                             |                         |        |
| ety of people / structures etc. in                                                                                                       | Proposal 1               | Type: Building Permiss<br>Sanction: Addition or      | -                                                    |                              |                                      | 7 (OLD NO -1797/                    | ,                           | \                       |        |
| s.<br>cutting trees before the commencement                                                                                              | Extension<br>Location: F |                                                      |                                                      | ,                            | per Khata Extra<br>per Khata Extract | ct): NEW NO - 27(<br>): 9-74-27     | OLD NO - 17977              |                         |        |
| cuous place of the licensed premises. The ecifications shall be mounted on                                                               | Building Li              | ine Specified as per Z.                              | R: NA                                                |                              |                                      | r: 7th Main Roai<br>Rd No -66, Bang |                             |                         |        |
| iring inspections.<br>ling Bye-laws and rules in force, the                                                                              | Zone: Wes<br>Ward: Wa    |                                                      |                                                      |                              |                                      |                                     |                             |                         |        |
| ithority in the first instance, warned in<br>e is repeated for the third time.                                                           | Planning D<br>AREA DE    | District: 213-Rajaji Nag<br>TAILS:                   | ar                                                   |                              |                                      |                                     |                             | SQ.MT.                  |        |
| y be shall strictly adhere to the duties and<br>) under sub section IV-8 (e) to (k).                                                     |                          | PF PLOT (Minimum)<br>EA OF PLOT                      |                                                      | (A)<br>(A-Deductions         | s)                                   |                                     |                             | 216.42<br>216.42        |        |
| of a registered structural engineer.<br>of walls on the foundation and in the case                                                       |                          | AGE CHECK<br>Permissible Cover                       | rade area (75.0                                      | 00 %)                        |                                      |                                     |                             | 162.32                  |        |
| ENCEMENT CERTIFICATE" shall be obtained.<br>for the construction activity of the building.<br>In Structures are provided & maintained in |                          | Proposed Coverage<br>Achieved Net coverage           | ge Area (63.91                                       | %)                           |                                      |                                     |                             | 138.31<br>138.31        |        |
| or recharge of ground water at all times 32(a).                                                                                          |                          | Balance coverage                                     | <b>.</b> .                                           | ,                            |                                      |                                     |                             | 24.01                   |        |
| ling Bye-laws and rules in force, the<br>Architect / Engineers / Supervisor in the                                                       | FAR CH                   | Permissible F.A.R                                    |                                                      |                              |                                      |                                     |                             | 378.73                  |        |
| egistration of the professional if the same                                                                                              |                          | Additional F.A.R v<br>Allowable TDR Ar               | ea (60% of Pe                                        | rm.FAR)                      | ated plot - )                        |                                     |                             | 0.00                    |        |
| pervision of work shall not shall not sanctioned plan, without previous                                                                  |                          | Premium FAR for<br>Total Perm. FAR a                 | area(1.75)                                           | bact Zone ( - )              |                                      |                                     |                             | 0.00<br>378.73          |        |
| about the risk involved in contravention<br>lations, Standing Orders and Policy Orders of                                                |                          | Residential FAR (<br>Existing Residenti              | ,                                                    | %)                           |                                      |                                     |                             | 135.43<br>193.80        |        |
| cts, or pending court cases, the plan                                                                                                    |                          | Proposed FAR An<br>Achieved Net FAF                  |                                                      |                              |                                      |                                     |                             | 329.23<br>329.23        |        |
| nt of Karnataka vide ADDENDUM                                                                                                            | BUILT U                  | Balance FAR Area                                     | a ( 0.23 )                                           |                              |                                      |                                     |                             | 49.50                   |        |
| 1-04-2013 :                                                                                                                              |                          | Proposed BuiltUp<br>Existing BUA Area                |                                                      |                              |                                      |                                     |                             | 375.67<br>193.80        |        |
| on workers working in the                                                                                                                |                          | Achieved BuiltUp                                     | Area                                                 |                              |                                      |                                     |                             | 344.07                  |        |
| Construction workers Welfare                                                                                                             | Approval                 | Data : 05/06/202                                     | 0 11.01.03                                           | ΔN/                          |                                      |                                     |                             |                         |        |
| nit the Registration of establishment and<br>f Commencement Certificate. A copy of the                                                   |                          | Date : 05/06/202                                     | 0 11.01.03                                           | AIVI                         |                                      |                                     |                             |                         |        |
| neer in order to inspect the establishment working at construction site or work place.                                                   | Payment                  |                                                      |                                                      |                              |                                      |                                     |                             |                         |        |
| form the changes if any of the list of                                                                                                   | Sr No.                   | Challan<br>Number                                    |                                                      | Receipt<br>Number            | Amount (INR)                         | Payment Mode                        | Transaction<br>Number       | Payment Date 03/18/2020 | Remark |
| tractor shall engage a construction worker<br>rnataka Building and Other Construction                                                    | 1                        | BBMP/47536/CH/19<br>No.                              | 9-20 BBMP/                                           | 47536/CH/19-20               | 1023.9<br>Head                       | Online                              | 10046380313<br>Amount (INR) | 2:20:04 PM<br>Remark    | -      |
|                                                                                                                                          |                          | 1                                                    |                                                      | So                           | crutiny Fee                          |                                     | 1023.9                      | -                       |        |
| Is for imparting education to the children o                                                                                             |                          |                                                      |                                                      |                              |                                      |                                     |                             |                         |        |
| ites.<br>er / contractor to the Labour Department                                                                                        |                          |                                                      |                                                      |                              |                                      |                                     |                             |                         |        |
| strictly prohibited.<br>mencing the construction work is a must.                                                                         |                          |                                                      |                                                      |                              |                                      |                                     |                             |                         |        |
| ise in respect of property in question.<br>in question is found to be false or                                                           |                          |                                                      |                                                      |                              |                                      |                                     |                             |                         |        |
| cally and legal action will be initiated.                                                                                                |                          |                                                      |                                                      |                              |                                      |                                     |                             |                         |        |
| /sub1                                                                                                                                    |                          |                                                      |                                                      |                              |                                      |                                     |                             |                         |        |
| d cancelled.<br>ordance with the acceptance                                                                                              | e for                    |                                                      |                                                      |                              |                                      |                                     |                             |                         |        |
| n planning ( <u>WEST</u> ) on d                                                                                                          | late:                    |                                                      |                                                      |                              |                                      |                                     |                             |                         |        |
| er:                                                                                                                                      | o ond                    | OWNER                                                |                                                      |                              |                                      |                                     |                             |                         |        |
| <u>I371/19</u> _2 <b>§</b> ubject to terms<br>dified building plan approval.                                                             |                          | SIGNAT                                               | •                                                    | A HUL                        | ULIN J                               |                                     |                             |                         |        |
|                                                                                                                                          |                          |                                                      |                                                      |                              |                                      |                                     |                             |                         |        |
| n the date of issue.                                                                                                                     |                          |                                                      | OWNER'S ADDRESS WITH ID<br>NUMBER & CONTACT NUMBER : |                              |                                      |                                     |                             |                         |        |
|                                                                                                                                          |                          | SRI.PRASANNA KUMAR .P                                |                                                      |                              |                                      |                                     |                             |                         |        |
|                                                                                                                                          |                          | & SMT.SHASHIKALA.J.R ##27(OLD NO                     |                                                      |                              |                                      |                                     |                             |                         |        |
|                                                                                                                                          |                          | ,                                                    |                                                      | N E BLOC                     |                                      |                                     |                             |                         |        |
| WN PLANNING (WEST                                                                                                                        | )                        | JUDRAIN                                              | ian tan                                              | AGAR, BA                     | INGALUR                              | E. Jefunnten                        |                             |                         |        |
|                                                                                                                                          | _                        | f Shelp.1.                                           |                                                      |                              |                                      |                                     |                             |                         |        |
| MAHANAGARA PALIKE                                                                                                                        | <b>-</b>                 |                                                      |                                                      |                              |                                      | ,                                   | -                           |                         |        |
|                                                                                                                                          |                          | ARCHIT                                               | FCT/F                                                |                              | -R                                   |                                     |                             |                         |        |
|                                                                                                                                          |                          |                                                      | ,                                                    | R'S SI                       |                                      | RE                                  |                             |                         |        |
|                                                                                                                                          |                          | 1                                                    |                                                      | , PRAKRU                     |                                      |                                     |                             |                         |        |
|                                                                                                                                          |                          |                                                      |                                                      | S, SUBRA                     | MANYAN                               | AGAR,                               |                             |                         |        |
|                                                                                                                                          |                          | BANGAL                                               |                                                      |                              | 0 <                                  | 4                                   | - mg e                      |                         |        |
|                                                                                                                                          |                          |                                                      | J.U./⊏/43                                            | 350/2018-1                   | J                                    |                                     |                             |                         |        |
|                                                                                                                                          |                          |                                                      |                                                      |                              |                                      |                                     |                             |                         |        |
|                                                                                                                                          |                          | PROJECT                                              |                                                      |                              | טטפבט אי                             | סוע∪ודוחר                           | ע וא חוא                    |                         |        |
|                                                                                                                                          |                          | THE EXS                                              |                                                      |                              |                                      |                                     |                             |                         | 510    |
|                                                                                                                                          |                          | BUILDING                                             | AT SIT                                               | E NO-27(C                    | DLD NO-1                             | 797/A), 7T                          | h main r                    | OAD, E B                |        |
|                                                                                                                                          |                          | SUBRAMA                                              | ANYANA                                               | GAR, WAI                     | RD NO-9,                             | BANGAL                              | ORE, PID                    | NO-9-74-2               | 27.    |
|                                                                                                                                          |                          |                                                      |                                                      | 16,                          | 1756400                              | 0044 00 01                          | 2 2020                      |                         |        |
|                                                                                                                                          |                          | DRAWI                                                |                                                      | LCİ                          |                                      | 9044-20-03<br>9\$ \$PRAS            |                             |                         |        |
|                                                                                                                                          |                          |                                                      |                                                      |                              | KUMAR                                | · <u> </u>                          |                             |                         |        |
|                                                                                                                                          |                          | SHEET                                                | NO :                                                 | 1                            |                                      |                                     |                             |                         |        |